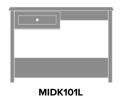

#### Statement of Line

40.5W 19.5D 30H

40.5W 19.5D 30H

**MIDK102L** 45.25W 19.5D 30H

**MIDK102R** 45.25W 19.5D 30H

MIDK103R

69W 19.5D 30H