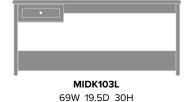

#### Statement of Line

40.5W 19.5D 30H

40.5W 19.5D 30H

**MIDK102L** 45.25W 19.5D 30H

**MIDK102R** 45.25W 19.5D 30H

MIDK103R

69W 19.5D 30H