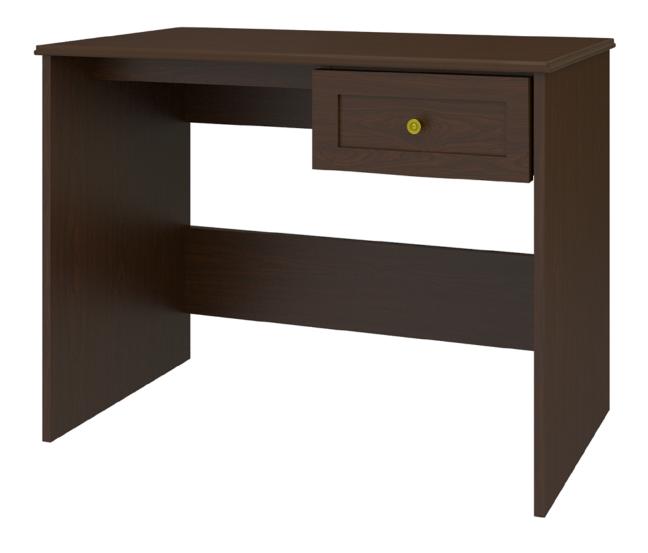

Model: MIDK101R 40.5W 19.5D 30H

**Chamfered Frames** 

The raised overlay on this collection adds a classic style feature.

Drawers

Are constructed with both dowel and mechanical fasteners for additional strength. 100lb static and dynamic load Euro Drawer Slides allow for easy opening and closing.

#### **Optional Widths**

Choose from 3 optional widths – small, medium and large.