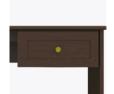

Model: MIDK101R 40.5W 19.5D 30H

**Chamfered Frames** 

The raised overlay on this collection adds a classic style feature.

Drawers

Are constructed with both dowel and mechanical fasteners for additional strength. 100lb static and dynamic load Euro Drawer Slides allow for easy opening and closing.