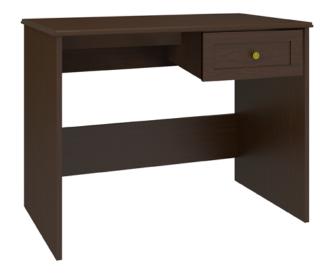

Model: MIDK101R 40.5W 19.5D 30H

#### **Optional Widths**

Choose from 3 optional widths – small, medium and large.