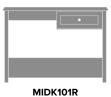

Kwalu's proprietary finish doesn't have any of the drawbacks of wood. The finish is moisture impervious, easy to clean and maintenance-free.



**OG Edging on Top** 

This traditional 3/8" tiered edging on the top adds character.



**Chamfered Frames** 

The raised overlay on this collection adds a classic style feature.



Drawers

Are constructed with both dowel and mechanical fasteners for additional strength. 100lb static and dynamic load Euro Drawer Slides allow for easy opening and closing.



#### **Optional Widths**

Choose from 3 optional widths – small, medium and large.



#### 10 Year Warranty

We offer a 10 Year Performance Warranty on both construction and finish, so the product is guaranteed to stay looking like new for 10 years.

#### Statement of Line



40.5W 19.5D 30H



40.5W 19.5D 30H



**MIDK102L** 45.25W 19.5D 30H



**MIDK102R** 45.25W 19.5D 30H



MIDK103R

69W 19.5D 30H